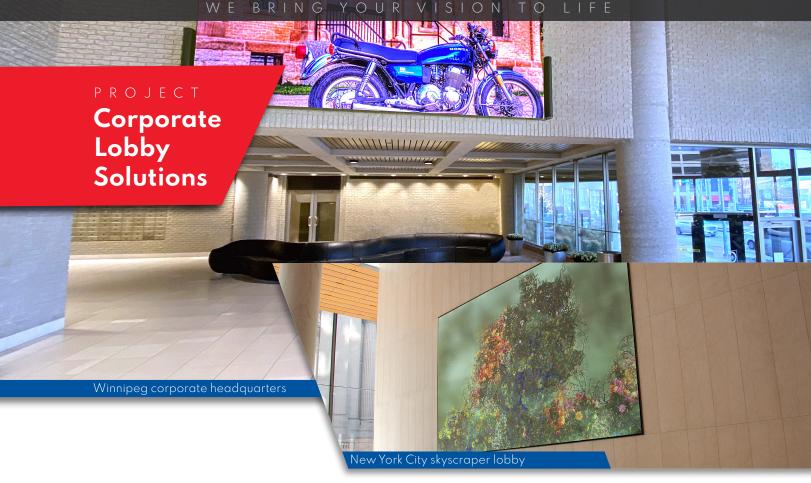

## **New York City**

A 1.27mm fine pitch display was installed to create a dynamic art display in the lobby of a 67-floor supertall skyscraper in midtown Manhattan, New York City. The artistic display content was created to transform throughout the day and with the change of seasons.

- ▶ Product: 1.27mm
- **Size**: 15.75′ x 26.0′ (4.80 x 7.93 meters)
- ▶ Pixel Resolution: 3.780 x 6.240
  - **Service Access**: Wall mounted front service
  - **Special Features**: Exceeds 4K Resolution

## Winnipeg

A 1.58mm fine pitch display was installed in the lobby of a 32-story office tower located in downtown Winnipeg, Manitoba. The display helps bring the space to life with continuously changing art, news, and other information.

- ► Product: 1.58mm
- **Size**: 9.0' x 16.0' (2.74 x 4.88 meters)
- ► Pixel Resolution: 1,728 x 3,072
- ► Service Access: Wall mounted front service

To learn more, visit Diamond-Vision.com or call 724-772-2555 Linked in VouTube