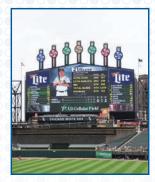

• Sears Centre Arena - Chicago IL.

Lumen Field – Seattle Sounders

NRG Stadium – Houston Texans

PNC Park – Pittsburgh Pirates

• Oracle Park - San Francisco Giants

Moda Center – Portland Trail Blazers

United Center – Chicago Bulls/Blackhawks