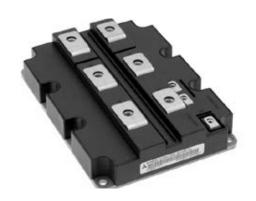

#### STATIC SYNCHRONOUS COMPENSATORS (STATCOM)

MEPPI's STATCOM technology utilizes Mitsubishi Electric's industry leading X-series Insulated Gate Bipolar Transistors (IGBTs) in a Full-Bridge configuration to build our sub-modules. These sub-modules are arranged in a Modular Multi-Level Converter (MMC) topology. By utilizing Pulse Width Modulation (PWM), our STATCOM is able to output a near perfect sine wave.

#### COMPONENTS OF A STATCOM