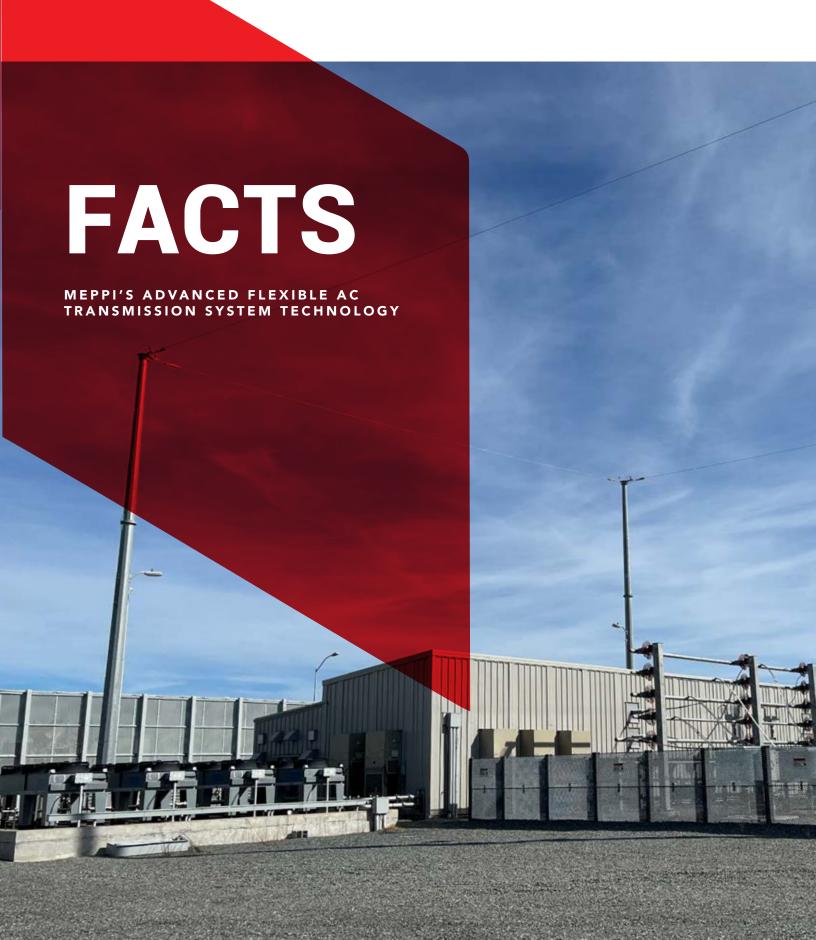

#### STATIC SYNCHRONOUS COMPENSATORS (STATCOM)

MEPPI's STATCOM technology utilizes Mitsubishi Electric's industry leading X-series Insulated Gate Bipolar Transistors (IGBTs) in a Full-Bridge configuration to build our sub-modules. These sub-modules are arranged in a Modular Multi-Level Converter (MMC) topology. By utilizing Pulse Width Modulation (PWM), our STATCOM is able to output a near perfect sine wave.

# **MMC SUB-MODULE**

We're ready to work with you to strengthen your power system.

Visit meppi.com/FACTS or scan the QR code below