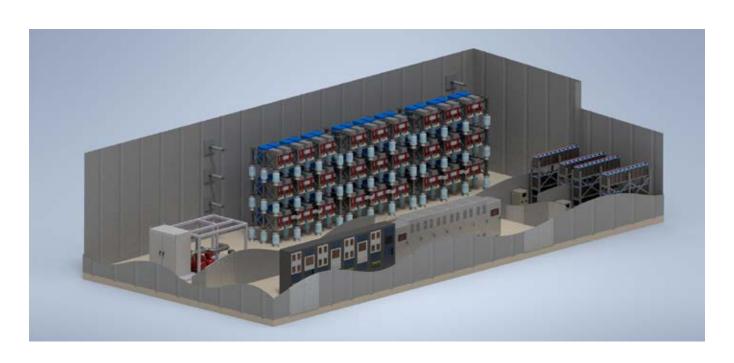

zes Mitsubishi Electric's industry leading X-series Insulated Gate Bipolar Transistors (IGBTs) in a Full-Bridge configuration to build our sub-modules. These sub-modules are arranged in a Modular Multi-Level Converter (MMC) topology. By utilizing Pulse Width Modulation (PWM), our STATCOM is able to output a near perfect sine wave.

#### **Key Features & Benefits:**

- Superior Low-Voltage output capacity
- Superior over-voltage suppression
- Stable operation when applied to weak systems
- Extremely low levels of harmonics products, such that filters are not typically required
- Reduced voltage loss
- Small footprint

#### **Additional Available Features:**

- Harmonic filtering
- Automatic gain control and optimization
- Power oscillation damping



MMC STATCOM: Simplified Output Voltage



#### COMPONENTS OF A STATCOM



#### AN ONGOING PARTNERSHIP

MEPPI is committed to the success of your project.

#### On time, every time

We'll work with your team to select from a range of high-quality components to meet your design requirements and all delivery and installation deadlines.

## **Comprehensive training programs**

We make sure your team has the necessary skills to operate your system effectively.

#### **Rigorous testing and commissioning**

We ensure the system operates at peak performance and maximum efficiency.

#### Full-warranty wrap and long-term support

After installation, our dedicated support team will provide ongoing monitoring, warranty coverage, and exceptional after-sales service. SVC refurbishment and FACTS life extension is also available.

**MEPPI** bri