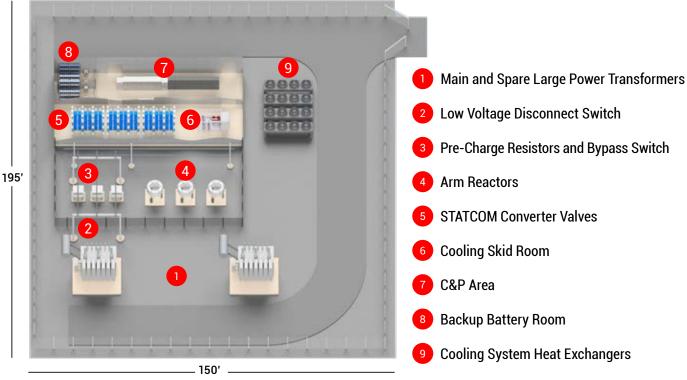

ry leading X-series Insulated Gate Bipolar Transistors (IGBTs) in a Full-Bridge configuration to build our sub-modules. These sub-modules are arranged in a Modular Multi-Level Converter (MMC) topology. By utilizing Pulse Width Modulation (PWM), our STATCOM is able to output a near perfect sine wave.

#### **Key Features & Benefits:**

- Superior Low-Voltage output capacity
- Superior over-voltage suppression
- Stable operation when applied to weak systems
- Extremely low levels of harmonics products, such that filters are not typically required
- Reduced voltage loss
- Small footprint

#### **Additional Available Features:**

- Harmonic filtering
- Automatic gain control and optimization
- Power oscillation damping



MMC STATCOM: Simplified Output Voltage



#### COMPONENTS OF A STATCOM



#### AN ONGOING PARTNERSHIP

MEPPI is committed to the success of your project.

#### On time, every time

We'll work with your team to select from a range of high-quality components to meet your design requirements and all delivery and installation deadlines.

## **Comprehensive training programs**

We make sure your team has the necessary skills to operate your system effectively.

#### **Rigorous testing and commissioning**

We ensure the system operates at peak performance and maximum efficiency.

#### Full-warranty wrap and long-term support

After installation, our dedicated support team will provide ongoing monitoring, warranty coverage, and exceptional after-sales service. SVC refurbishment and FACTS life extension is also available.

**MEPPI** brings Mitsubishi Electric's indust