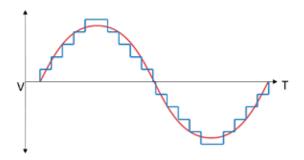

#### STATIC SYNCHRONOUS COMPENSATORS (STATCOM)

MEPPI's STATCOM technology utilizes Mitsubishi Electric's industry leading X-series Insulated Gate Bipolar Transistors (IGBTs) in a Full-Bridge configuration to build our sub-modules. These sub-modules are arranged in a Modular Multi-Level Converter (MMC) topology. By utilizing Pulse Width Modulation (PWM), our STATCOM is able to output a near perfect sine wave.

#### **Additional Available Features:**

- Harmonic filtering
- Automatic gain control and optimization
- Power oscillation damping

MMC STATCOM: Simplified Output Voltage