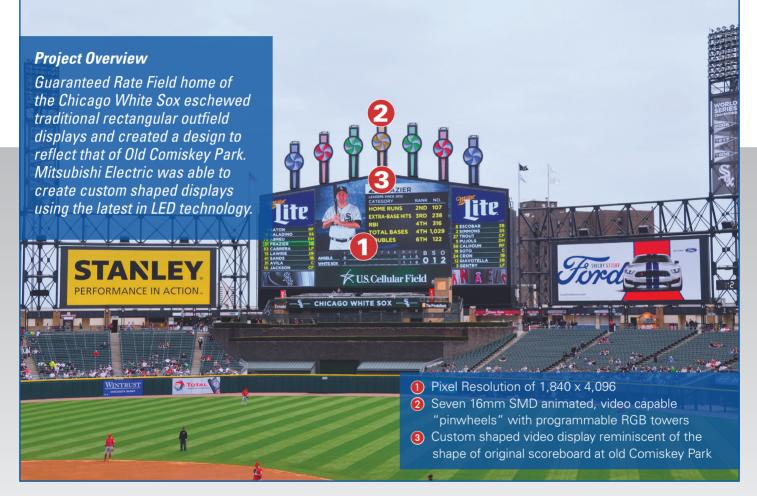

## **PRODUCT INFORMATION**

- 10.00mm pixel pitch LED for centerfield display 60.37' (H) x 134.38' (W)
- 16.00mm pixel pitch LED for pinwheel displays
  9' diameter
- 16.00mm pixel pitch LED fascia ribbon board display 4.2' (H) x 1,159' (W)
- All displays use true pixel pitch surface-mount device (SMD) LED technology for the best in image clarity and pixel resolution
- All displays utilize a unique triple louver design that provides high contrast during afternoon ball games
- The finest Multi-Color LEDs sourced from a single bin to provide the highest level of uniformity possible