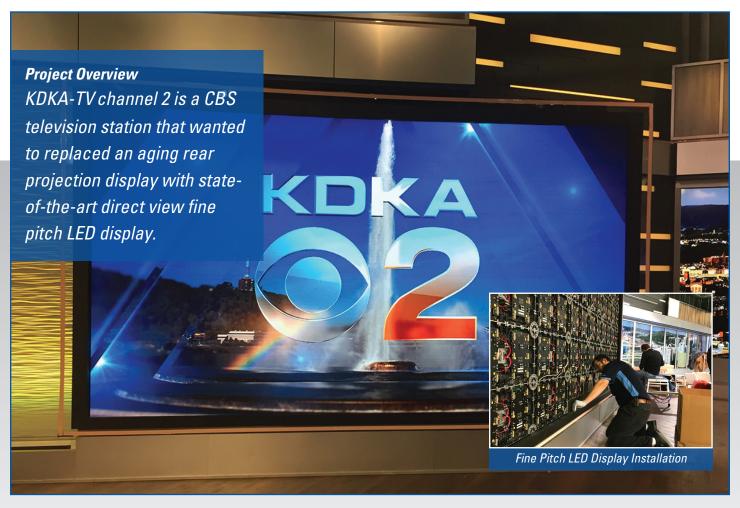

## **PROJECT SOLUTION**

Mitsubishi Electric helped KDKA personnel select the right product for their budget by setting-up on-site product demonstrations. An engineered solution was developed including the supply of factory direct mouthing brackets for the most accurate and cost effective mounting solution. Removal of the old display and installation of the new system was completed by Mitsubishi Electric factory technicians in less than a day and in time for the evening news.

## **PRODUCT INFORMATION**

- 1.9mm Fine Pitch LED Display
- High quality LEDs sourced from a single bin for the highest level of uniformity and color available
- High quality gold bonding wires for the highest reliability in an LED
- Pixel Resolution of 903 x 1604