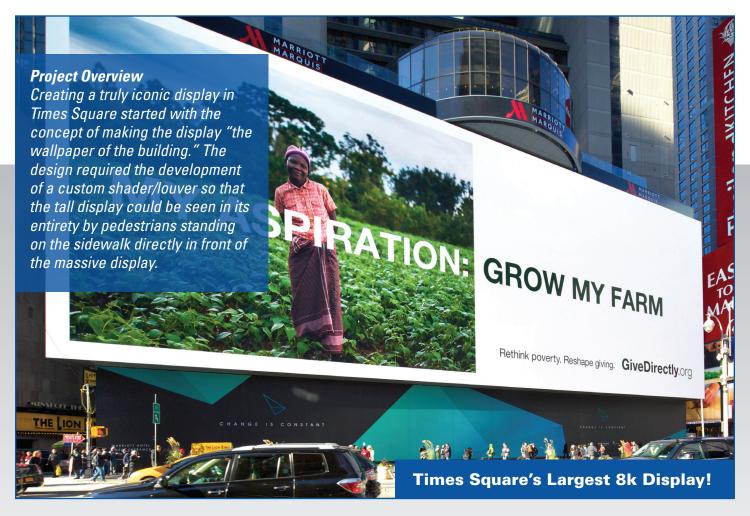

#### **SPECIAL FEATURES**

This is a complete turnkey project with system design, display product, content management system, installation, and service all provided by Mitsubishi Electric. Undertaking a project of this magnitude in a busy intersection in Times Square required exceptional coordination with local authorities, installers, and the customer, but all was completed on-schedule and in time for a spectacular unveiling. The display resolution was so large that it required Mitsubishi Electric to supply a content management system that had never been done before in Times Square. After installation, Mitsubishi Electric provided 24/7 remote monitoring and on-site service to ensure optimal performance.

#### PRODUCT INFORMATION

- Size: 77.69' (H) X 329.66' (W)
- Resolution: 2,368 x 10,368
- Pixel Pitch: 10mm
- Project uses true pixel pitch SMD (surface mount) technology to ensure image clarity and avoid unwanted color shift
- Utilizes a custom louver/shader designed by Mitsubishi Electric to meet the customer's extreme viewing angle requirements