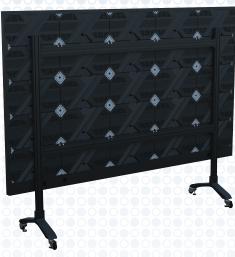

## FACTORY ENGINEERED DISPLAY MOUNTING SOLUTIONS

Free-Standing Mount

Wheeled Mount